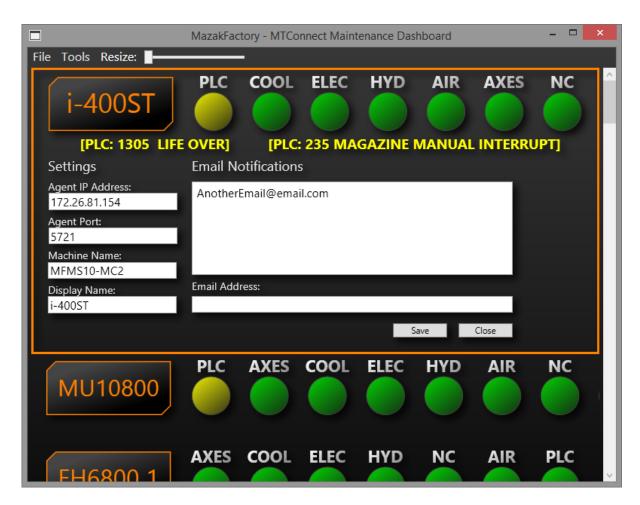

## Sample Maintenance Dashboard

Right click on a machine window to manage settings.

Save your machine list for easy access on future sessions and quick start up.

Supports EMAIL notifications!