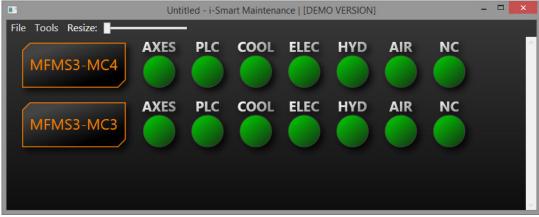

## Sample Maintenance Dashboard

Monitor up to TWO (2) machines for free

\* Requires Windows 7 or later.

Email mtconnect@mazakcorp.com for more information and your free copy.

Designed as a MTConnect start up package for shop floor level support. Maintenance personnel can see machine health with a quick glance. Color coding changes with Severity levels.