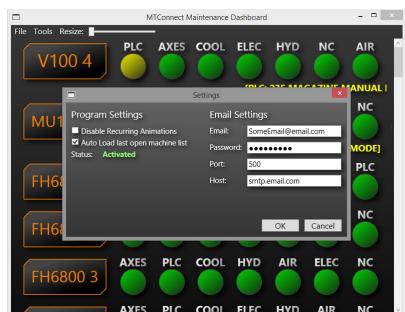

## Sample Maintenance Dashboard

Right click on a machine window to manage settings.

Save your machine list for easy access on future sessions and quick start up.

Supports EMAIL notifications!