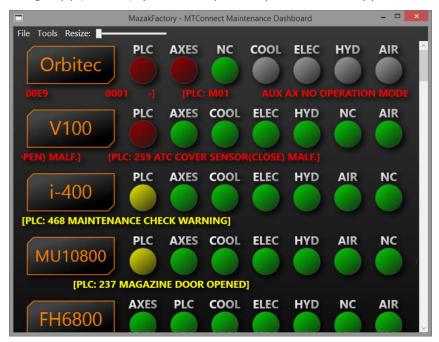

## Sample Maintenance Dashboard

Monitor up to TWO (2) machines for free

\* Requires Windows 7 or later.

Email mtconnect@mazakcorp.com for more information and your free copy.

Designed as a MTConnect start up package for shop floor level support. Maintenance personnel can see machine health with a quick glance. Color coding changes with Severity levels.

This App does NOT do Calculations! Live snapshot of machine health only.

For a full working copy (license), you can request a quotation from pparts@mazakcorp.com.

Limitation for maximum # of machines is based on visibility of data and system resources.