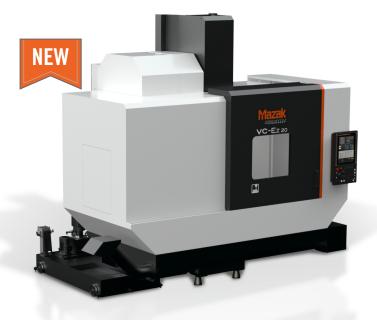

#### VC-Ez 20 Vertical Machining Center

- 25hp, 12,000 rpm spindle
- 49.2" x 19.4" table
- Axis travels: X=41.3", Y= 20.1", Z=25.0"