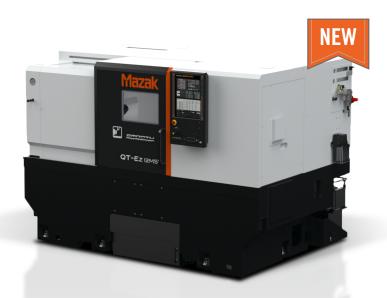

#### **QT-Ez Horizontal Turning Centers**

- Three models available (8", 10" or 12" chuck size)
- Four configurations available: 2-Axis, milling spindle (+M), Y-Axis (+MY), second spindle (+MSY)