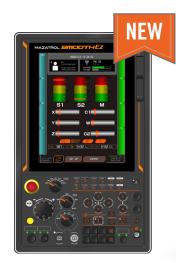

#### **MAZATROL** SmoothEz CNC

- Vibrant 15" touch-screen interface
- Can display full-screen keyboard and/or display a full 60 program lines
- EIA/ISO and MAZATROL conversational programming makes it easy for novice operators to use