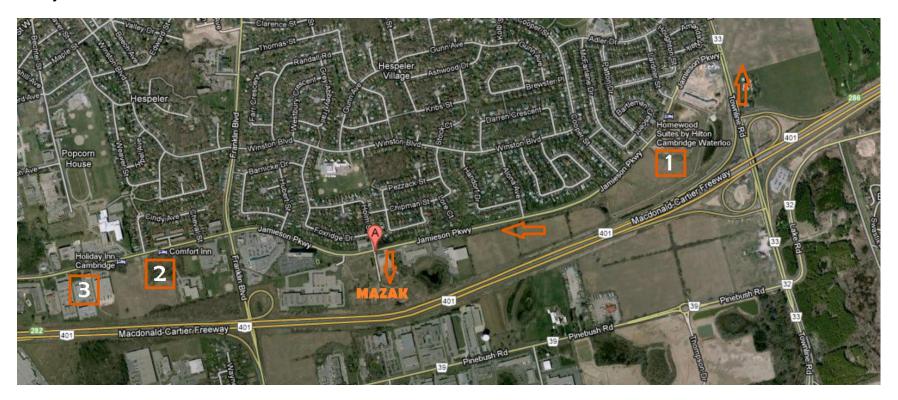

## Map, Directions and Hotel Information (see bottom)

Directions to the Mazak Canadian Technical Center:

From London, Ontario: take Hwy 401 to exit 286, turn left onto Townline Rd., turn left onto Jamieson Pkwy and then turn left onto Commerce Crt.

From Toronto, Ontario: take Hwy 401 to exit 286, turn right onto Townline Rd., turn left onto Jamieson Pkwy and then turn left onto Commerce Crt.

## **Mazak Canadian Technical Center**

50 Commerce Court, Cambridge, ON, N3C 4P7 (519) 658-2021

## Area Hotel List as shown on Map Above

- Homewood Suites by Hilton Cambridge
  Jamieson Parkway, Cambridge, ON, N3C 4N6, Canada
  651-2888
- Comfort Inn Cambridge
  Holiday Inn Drive, Cambridge, ON, N3C 1Z4, Canada
  658-1100
- Holiday Inn Cambridge
  200 Holiday Inn Drive, Cambridge, ON, N3C 1Z4, Canada
  (519) 658-6860